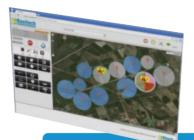

## **DISPLAYING**

Graphic display of all the parameters of operation of the unit

## **MULTI-DEVICE SUPERVISION**

- Web app compatible PC / Mac / Smartphones
- Viewing devices on satellite image
- Ability to manage an unlimited number of pivots or/and laterals
  - Remote

programming of the main functions

Continuou

updating ot all devictsT6Xt6& web

Complete mangament of historics with parameters as curves with the possibility of downloading the data for analysis.