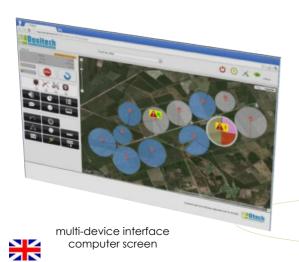

## **MULTI-DEVICE SUPERVISION**

- Web app compatible PC / Mac / Smartphones
- Viewing devices on satellite image
- Ability to manage an unlimited number of pivots or/and laterals
  - Remote

programming of the main functions

Continuou

updating ot all devictsT6Xt6& web

Complete mangament of historics with parameters as curves with the possibility of downloading the data for analysis.