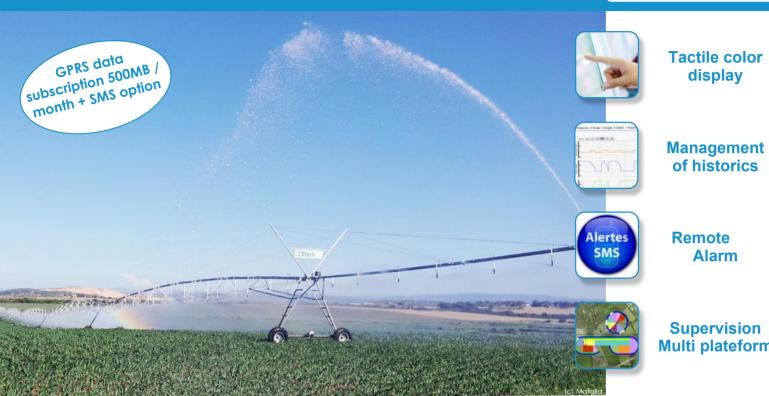

# MONITORING FOR PIVOTS AND LATERALS

PE0300-N

Multi plateform

Dositech remotely manages a pivot or a lateral running on 10 sectors maximum, which application rate per pass is different. The Dositech allows monitoring and remote programming of your connected machines to the GPRS network.

## **DISPLAYING**

Graphic display of all the parameters of operation of the unit

#### **KEY FEATURES**

- Programming of irrigated sector (forward and reverse)
- Programming of application rate by sector (forward and reverse)
- Timer settings
- Delay settings
- Setting the type of course
- Machine settings
- Settings of fertilizer pump
- Settings of sectors
- Settings of the end gun stops and one auxiliary device (2 auxiliaries for the laterals)

#### **ALARMS**

- Sends SMS mini messages to up to 3 mobile phones detailing the type of incident
- Viewing on PC the span in default (optional)

## **MULTI-DEVICE SUPERVISION**

- Web app compatible PC / Mac / Smartphones
- Viewing devices on satellite image
- Ability to manage an unlimited number of pivots or/and laterals
  - Remote

programming of the main functions