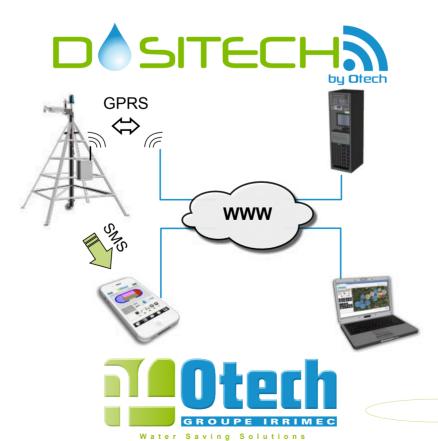

# MONITORING FOR PIVOTS AND LATERALS

PE0300-N

Multi plateform

Dositech remotely manages a pivot or a lateral running on 10 sectors maximum, which application rate per pass is different. The Dositech allows monitoring and remote programming of your connected machines to the GPRS network.

## **MULTI-DEVICE SUPERVISION**

- Web app compatible PC / Mac / Smartphones
- Viewing devices on satellite image
- Ability to manage an unlimited number of pivots or/and laterals
  - Remote

programming of the main functions