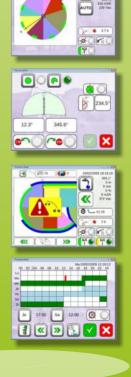

#### **KEY FEATURES**

- Programming of irrigated sector (forward and reverse)
- Programming of application rate by sector (forward and reverse)
- Timer settings
- Delay settings
- Setting the type of course
- Machine settings
- Settings of fertilizer pump
- Settings of sectors
- Settings of the end gun stops and one auxiliary device (2 auxiliaries for the laterals)

#### **ALARMS**

- Sends SMS mini messages to up to 3 mobile phones detailing the type of incident
- Viewing on PC the span in default (optional)

Continuou

updating ot all devictsT6Xt6& web

Complete mangament of historics with parameters as curves with the possibility of downloading the data for analysis.