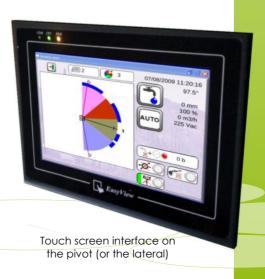

## **DISPLAYING**

Graphic display of all the parameters of operation of the unit

#### **KEY FEATURES**

- Programming of irrigated sector (forward and reverse)
- Programming of application rate by sector (forward and reverse)
- Timer settings
- Delay settings
- Setting the type of course
- Machine settings
- Settings of fertilizer pump
- Settings of sectors
- Settings of the end gun stops and one auxiliary device (2 auxiliaries for the laterals)